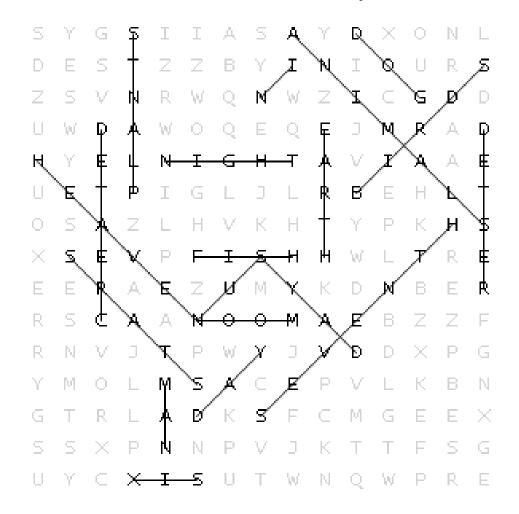

## **God's Creation**

| S        | Y | G         | S | Ι | Ι | А | S | А | Y         | D | $\times$  | Ο | Ν | L        |
|----------|---|-----------|---|---|---|---|---|---|-----------|---|-----------|---|---|----------|
| D        | Ε | S         | Т | Z | Ζ | в | Y | I | Ν         | Ι | 0         | U | R | S        |
| Z        | S | V         | Ν | R | W | Q | Ν | W | Z         | Ι | $\subset$ | G | D | D        |
| U        | W | D         | А | W | 0 | Q | Е | Q | Ε         | J | М         | R | А | D        |
| Н        | Y | Е         | L | Ν | Ι | G | Н | Т | А         | V | I         | А | А | Ε        |
| U        | Ε | Т         | Ρ | I | G | L | J | L | R         | В | Е         | Н | L | Т        |
| 0        | S | А         | Ζ | L | Н | V | К | Н | Т         | Y | Р         | К | Н | S        |
| $\times$ | S | Ε         | V | Ρ | F | Ι | S | Н | Н         | W | L         | Т | R | Ε        |
| Ε        | Ε | R         | А | Е | Ζ | U | Μ | Y | К         | D | Ν         | В | Ε | R        |
| R        | S | $\subset$ | А | А | Ν | 0 | 0 | М | А         | Ε | в         | Ζ | Ζ | F        |
| R        | Ν | V         | J | Т | Ρ | W | Y | כ | V         | D | D         | × | Ρ | G        |
| Υ        | Μ | 0         | L | Μ | S | А | С | Е | Р         | V | L         | К | В | Ν        |
| G        | Т | R         | L | А | D | К | S | F | $\subset$ | Μ | G         | Ε | Ε | $\times$ |
| S        | S | $\times$  | Ρ | Ν | Ν | Ρ | V | כ | К         | Т | Т         | F | S | G        |
| U        | Y | $\subset$ | Х | Ι | S | U | Т | W | Ν         | Q | W         | Р | R | Е        |

## Clues:

GOD CREATED DAY NIGHT HEAVEN EARTH SUN MOON STARS PLANTS BIRDS FISH ANIMALS MAN IN SIX DAYS RESTED SEVENTH

Find the word in the puzzle. Words can go in any direction. Words can share letters as they cross over each other.

## God's Creation - Answer Key

Clues:

GOD CREATED DAY NIGHT HEAVEN EARTH SUN MOON STARTS PLANTS BIRDS FISH ANIMALS MAN IN SIX DAYS RESTED SEVENTH